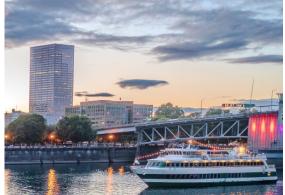

#### **DINNER CRUISE**

Jan – Apr & Oct – Nov Daily 6:00 pm – 8:30 pm

May – Sept & Dec Daily 7:00 pm - 9:30 pm

2.5-hour cruise 3-course plated dinner (bread, house salad, entrée, house dessert)

# **All Ages** | \$81

+22% gratuity & tax (\$99.23) retail value (\$172.73)