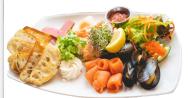

### APPETIZERS • \$30 EACH

#### **SEAFOOD PLATE**

Smoked lox, steelhead, seared tuna, mussels and prawns. Served with crostini, cream cheese, lemon and cocktail sauce.