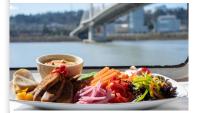

#### **MEDITERRANEAN PLATE**

Vegetarian and vegan friendly platter that includes a variety of vegetables, Beyond hot italian sausage slices, housemade hummus and pita.

Five tiger prawns served with chef's recipe cocktail sauce.