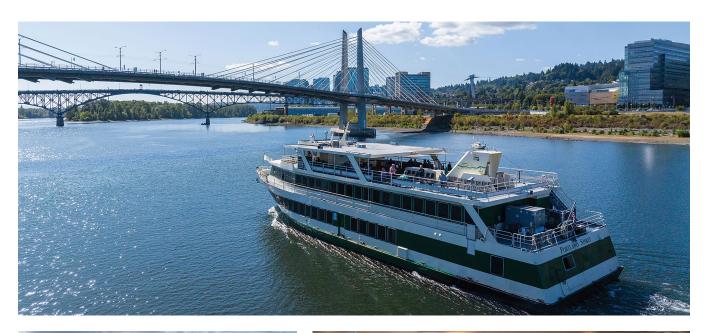

# **GROUP EXPERIENCES**

2025













# **Dining Cruises | Group Pricing**







#### **DINNER CRUISE**





Jan – Apr & Oct – Nov Daily 6:00 pm – 8:30 pm

May – Sept & Dec Daily 7:00 pm - 9:30 pm

2.5-hour cruise 3-course plated dinner (bread, house salad, entrée, house dessert)

# **All Ages** | \$81

+22% gratuity & tax (\$99.23) retail value (\$172.73)

# **NORTHWEST LUNCH CRUISE**



### January - November

Monday – Saturday 11:30 am - 1:30 pm

#### December

Monday – Friday 11:30 am - 1:30 pm

2-hour cruise 2-course plated lunch (bread, entrée, house dessert)

### **Adult** | \$57

+22% gratuity & tax (\$69.83) retail value (\$129.38)

# **Youth (1–12)** | \$34.50

+22% gratuity & tax (\$42.27)

# Infant (0-1) | \$10

+22% gratuity & tax (\$12.25)

### CHAMPAGNE **BRUNCH CRUISE**





# January - November

S