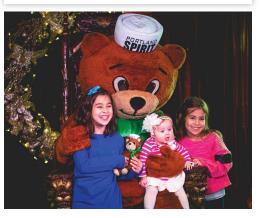

#### **CINNAMON BEAR BREAKFAST**

**November 29 – 30** 9:30 am - 11:30 am

December 6-7, 13-14, 20-24, 26-279:30 am - 11:30 am

2-hour cruise, plated breakfast, hot cocoa, orange juice, coffee, hot tea, souvenir photo, character storytelling and autograph sessions, private reserved table and service gratuity

**Adult** | \$62 + tax (\$62.31) **Youth (0–12)** | \$44 + tax (\$44.22)