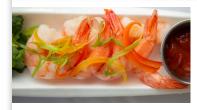

#### **SEAFOOD PLATE**

Smoked lox, steelhead, seared tuna, mussels and prawns. Served with crostini, cream cheese, lemon and cocktail sauce.