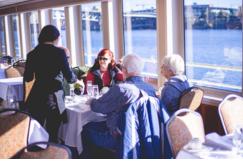

### **DINNER CRUISE**

Jan – Apr & Oct – Nov **Daily:** 6:00 pm – 8:30 pm

May - Sept & Dec **Daily:** 7:00 pm – 9:30 pm

2.5 hour cruise 3 course meal (bread, house salad, entrée, house dessert)

# **Adult** | \$81

+22% gratuity & tax (\$99.23) retail value (\$167.63)

**Youth (0 – 12)** | \$69 +22% gratuity & tax (\$84.53)