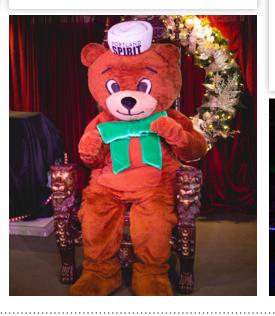

#### CINNAMON BEAR BREAKFAST

November 30 9:30 am - 11:30 am

December 1, 7 - 8, 14 - 15, 21 - 24, 26 - 279:30 am - 11:30 am

2-hour cruise, plated breakfast, hot cocoa, orange juice, coffee, hot tea, souvenir photo, character storytelling and autograph sessions, private reserved table, and service gratuity

**Adult** | \$62.00 + *tax* (\$62.31) **Youth** | \$44 + *tax* (\$44.22)

.....

portlandspirit.com | 503-224-3900 🚯 🙆 💿