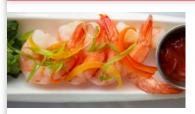

# SHRIMP COCKTAIL • \$12 EACH

Five tiger prawns served with chef's recipe cocktail sauce.